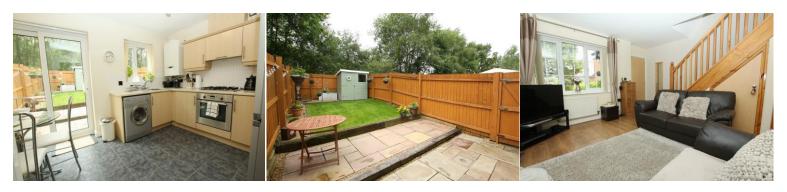

## **'L' SHAPED DINING KITCHEN** 12' 10" maximum into recess x 9' 2" (3.91m x 2.79m)

Range of modern fitted eye and base level units, base units having work surfaces above with tiled splash backs. Various power points over the work surfaces. Built in stainless steel (Electrolux) four ring gas hob with (Electrolux) circulator fan/light above. Matching (Electrolux) stainless steel effect electric oven and grill combined below. Stainless steel (Leisure) one and half bowl sink unit with drainer and mixer tap. Plumbing and space for washing machine. Space for free-standing fridge or freezer. Good selection of drawer and cupboard space. Attractive tiled floor. Panel radiator. Ceiling light point. Wall mounted (Baxi) gas central heating boiler. uPVC double glazed window and patio door allowing pleasant views and easy access to the rear garden.

#### **REAR ELEVATION**

The rear has an Indian Stone flagged patio over two levels, set behind attractive railway sleepers. Lawned garden with graveled borders and timber fencing forms the boundaries. Hard standing for timber shed towards the head of the garden.