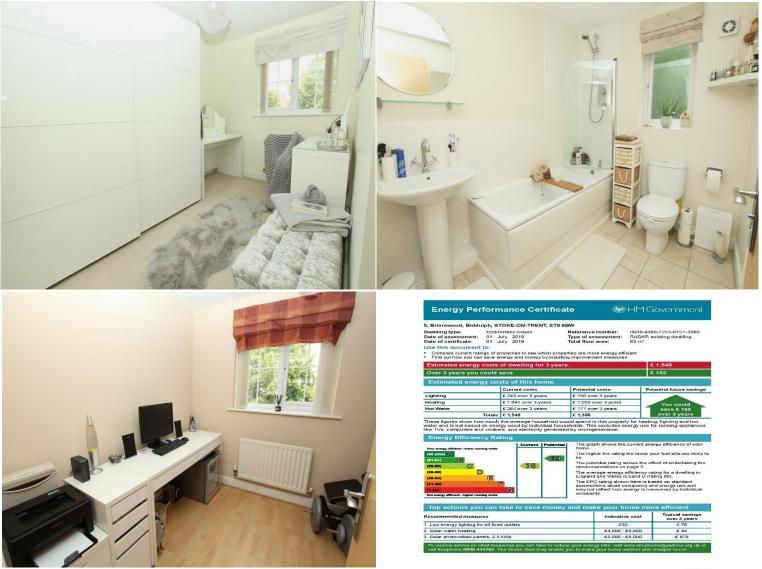

### BEDROOM ONE 11'2" x 10'2" (3.40m x 3.10m)

Panel radiator. Low level power points. Ceiling light point. uPVC double glazed window allowing pleasant views to the rear.

#### **BEDROOM TWO** 11'2" x 7' 4" (3.40m x 2.23m)

Panel radiator. Low level power point. Ceiling light point. uPVC double glazed window allowing pleasant views to the front.

**BEDROOM THREE ('L' Shaped)** 9' 4" x 7' 8" (2.84m x 2.34m) Panel radiator. Timber effect laminate flooring. Built in storage cupboard. Ceiling light point. uPVC double glazed window to the front.

## BATHROOM 7' 8" x 6' 6" (2.34m x 1.98m)

Three piece white suite comprising of a low level w.c. Pedestal wash hand basin with chrome coloured mixer tap. Panel bath with chrome coloured hot and cold taps and electric shower over the bath with glazed shower screen. Part tiled splash backs. Tiled floor. Panel radiator. Ceiling light point. Extractor fan. uPVC double glazed frosted window to the rear.

## **'L' SHAPED DINING KITCHEN** 12' 10" maximum into recess x 9' 2" (3.91m x 2.79m)

Range of modern fitted eye and base level units, base units having work surfaces above with tiled splash backs. Various power points over the work surfaces. Built in stainless steel (Electrolux) four ring gas hob with (Electrolux) circulator fan/light above. Matching (Electrolux) stainless steel effect electric oven and grill combined below. Stainless steel (Leisure) one and half bowl sink unit with drainer and mixer tap. Plumbing and space for washing machine. Space for free-standing fridge or freezer. Good selection of drawer and cupboard space. Attractive tiled floor. Panel radiator. Ceiling light point. Wall mounted (Baxi) gas central heating boiler. uPVC double glazed window and patio door allowing pleasant views and easy access to the rear garden.