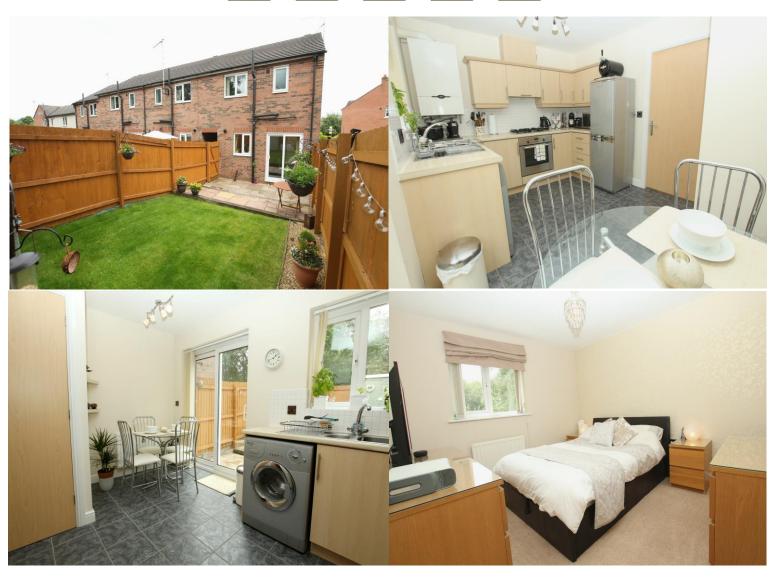

## **'L' SHAPED DINING KITCHEN** 12' 10" maximum into recess x 9' 2" (3.91m x 2.79m)

Range of modern fitted eye and base level units, base units having work surfaces above with tiled splash backs. Various power points over the work surfaces. Built in stainless steel (Electrolux) four ring gas hob with (Electrolux) circulator fan/light above. Matching (Electrolux) stainless steel effect electric oven and grill combined below. Stainless steel (Leisure) one and half bowl sink unit with drainer and mixer tap. Plumbing and space for washing machine. Space for free-standing fridge or freezer. Good selection of drawer and cupboard space. Attractive tiled floor. Panel radiator. Ceiling light point. Wall mounted (Baxi) gas central heating boiler. uPVC double glazed window and patio door allowing pleasant views and easy access to the rear garden.

### BEDROOM ONE 11'2" x 10'2" (3.40m x 3.10m)

Panel radiator. Low level power points. Ceiling light point. uPVC double glazed window allowing pleasant views to the rear.

#### **REAR ELEVATION**

The rear has an Indian Stone flagged patio over two levels, set behind attractive railway sleepers. Lawned garden with graveled borders and timber fencing forms the boundaries. Hard standing for timber shed towards the head of the garden.