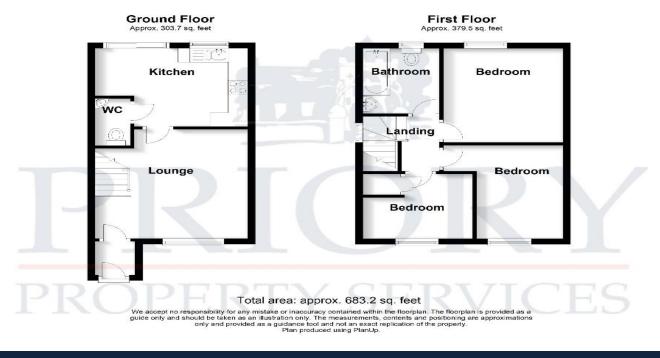

#### **ENTRANCE HALL**

Modern composite double glazed door to the front elevation. Panel radiator. Attractive tiled floor. Ceiling light point.

# **LOUNGE** 12' 10" x 12' 10" maximum into the stairs (3.91m x 3.91m)

Quality timber effect laminate flooring. Television and telephone points. Panel radiator. Under stairs store cupboard. Open spindle staircase allowing access to the first floor. Ceiling light point. uPVC double glazed window to the front elevation.

## **'L' SHAPED DINING KITCHEN** 12' 10" maximum into recess x 9' 2" (3.91m x 2.79m)

Range of modern fitted eye and base level units, base units having work surfaces above with tiled splash backs. Various power points over the work surfaces. Built in stainless steel (Electrolux) four ring gas hob with (Electrolux) circulator fan/light above. Matching (Electrolux) stainless steel effect electric oven and grill combined below. Stainless steel (Leisure) one and half bowl sink unit with drainer and mixer tap. Plumbing and space for washing machine. Space for free-standing fridge or freezer. Good selection of drawer and cupboard space. Attractive tiled floor. Panel radiator. Ceiling light point. Wall mounted (Baxi) gas central heating boiler. uPVC double glazed window and patio door allowing pleasant views and easy access to the rear garden.

#### **GROUND FLOOR CLOAKROOM/W.C.**

Low level w.c. Wash hand basin with hot and cold taps. Tiled floor. Panel radiator. Ceiling light and extractor fan.

#### **FIRST FLOOR - LANDING**

Turn flight stairs to the ground floor. Loft access point. Low level power point. Ceiling light point. uPVC double glazed window to the side elevation.

### BEDROOM ONE 11'2" x 10'2" (3.40m x 3.10m)

Panel radiator. Low level power points. Ceiling light point. uPVC double glazed window allowing pleasant views to the rear.

#### **BEDROOM TWO** 11'2" x 7' 4" (3.40m x 2.23m)

Panel radiator. Low level power point. Ceiling light point. uPVC double glazed window allowing pleasant views to the front.

**BEDROOM THREE ('L' Shaped)** 9' 4" x 7' 8" (2.84m x 2.34m) Panel radiator. Timber effect laminate flooring. Built in storage cupboard. Ceiling light point. uPVC double glazed window to the front.

## BATHROOM 7' 8" x 6' 6" (2.34m x 1.98m)

Three piece white suite comprising of a low level w.c. Pedestal wash hand basin with chrome coloured mixer tap. Panel bath with chrome coloured hot and cold taps and electric shower over the bath with glazed shower screen. Part tiled splash backs. Tiled floor. Panel radiator. Ceiling light point. Extractor fan. uPVC double glazed frosted window to the rear.